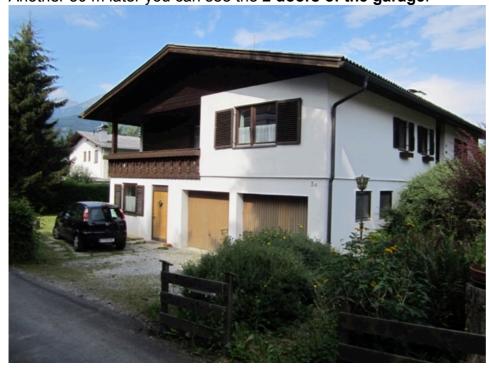

Another 30 m later you see the 2 doors of the garage.

It is another 400 meters, the 2nd street on the LEFT (= Prof. Ficker-Weg)

Then the first street RIGHT and immediately LEFT (it is a small road). Another 30 m later you can see the 2 **doors of the garage**.

Bed & Breakfast &...

You can **park** in one of the 2 garages or outside!