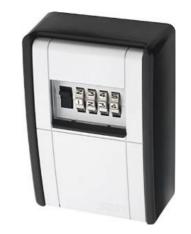

## II. How to get into the Apartment

**Apartment FINK = Side door** 

Find the **KEY SAFE** next to the door!

#### Get the key!

Christof gave you the code.

Open the door with the key.

Key Safe

EXTRA Key and key of left garage on the table

Type in WIFI - Code: e3Dfb9FE