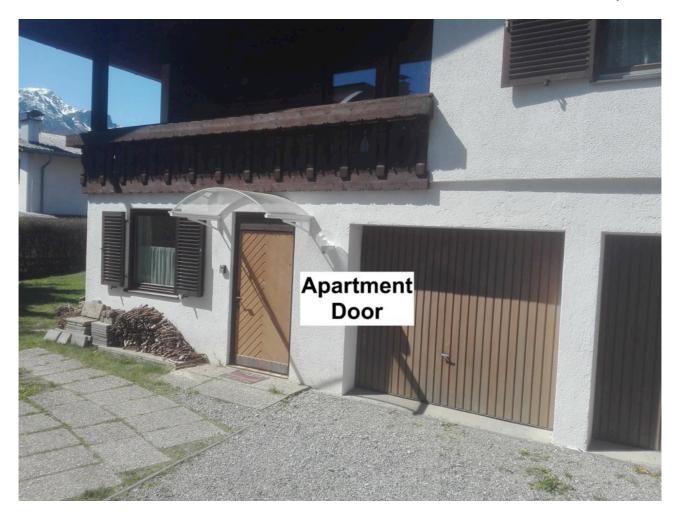

## II. How to get into the Apartment

**Apartment FINK = Side door** 

Find the **KEY SAFE** next to the door!

#### Get the key!

Christof gave you the code.

Open the door with the key.

Key Safe

EXTRA Key and key of left garage on the table

Type in WIFI - Code: e3Dfb9FE