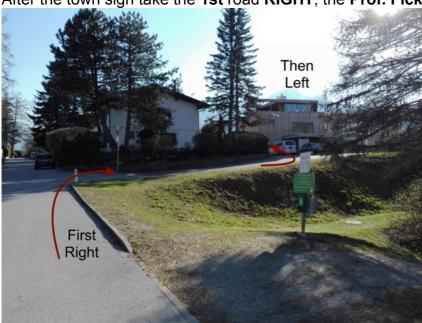

After the town sign take the 1st road RIGHT, the Prof. Ficker – Weg.

Prof. Ficker - Weg

Then the **first street RIGHT** and immediately **LEFT** (it is a small road and on the right side there is a garbage island).