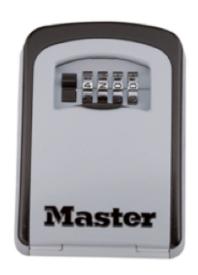

## II. How to get into the House

Haus FINK/ Bungalow FINK = 1st Floor = up the little path

Walk up the little path to the **Main Door**.

Find the **KEY SAFE** next to the Main door!

#### Get the key!

Christof gave you the code.

Open the door with the key.

Key Safe

**EXTRA Key** and **key of right garage** on the table

Type in WIFI - Code: e3Dfb9FE