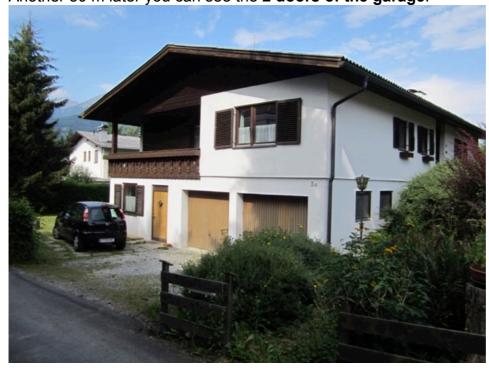

Another 30 m later you see the 2 doors of the garage.

It is another 400 meters, the 2nd street on the LEFT (= Prof. Ficker-Weg)

Then the first street RIGHT and immediately LEFT (it is a small road). Another 30 m later you can see the 2 **doors of the garage**.