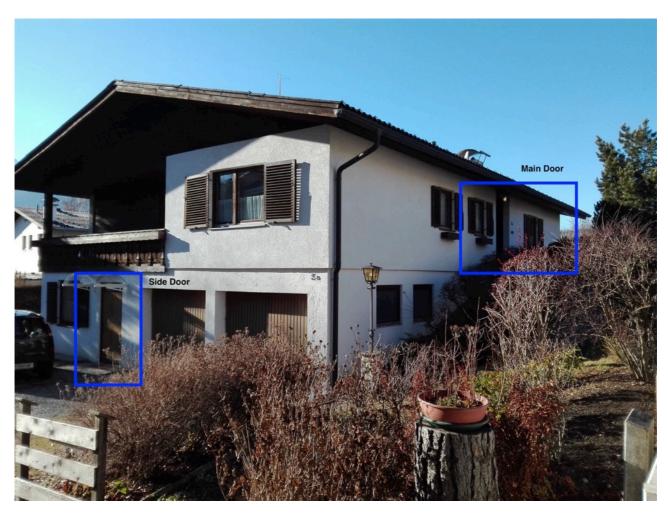

## II. How to get into the House

Haus FINK/ Bungalow FINK = 1st Floor = up the little path

Walk up the little path to the **Main Door**.

Find the **KEY SAFE** next to the Main door!